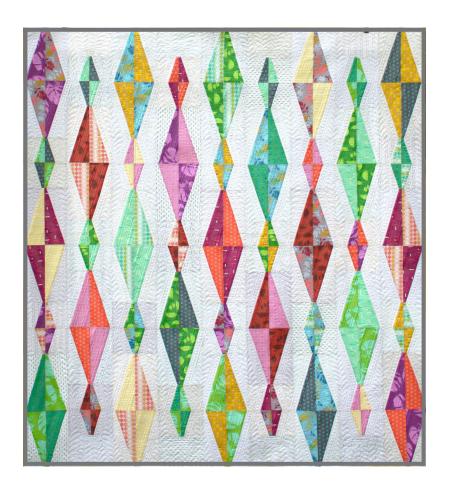

Diamond Daze is all about angled cuts and straight seams which make these amazing diamonds in two sizes! They appear to shimmer with the combination of just two fabrics.

Diamond Daze uses our newest piecing tool the Quick Straight Ruler™ which is about everything angled and straight!

## Diamond Daze 63" x 70"